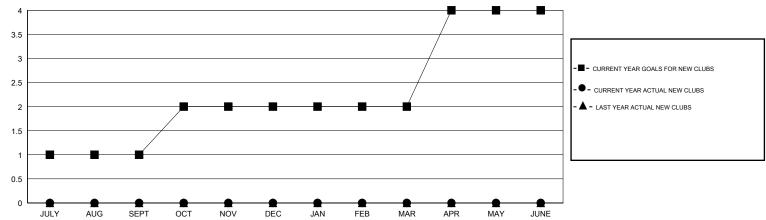

## LOCATION REP OF SOUTH AFRICA

GMT CA 6-Afi

| Clubs         |                  |                   |                  |                  | Members       |                    |                                     |                    |                  |
|---------------|------------------|-------------------|------------------|------------------|---------------|--------------------|-------------------------------------|--------------------|------------------|
|               | RESUI            | LTS FOR 2016-2017 |                  |                  |               | RESU               | JLTS FOR 2016-2017                  |                    |                  |
| QUARTER       | NEW CLUB<br>GOAL | NEW CLUBS         | DROPPED<br>CLUBS | NET<br>GAIN/LOSS | QUARTER       | NEW MEMBER<br>GOAL | CHARTER AND<br>NEW MEMBERS<br>ADDED | DROPPED<br>MEMBERS | NET<br>GAIN/LOSS |
| JULY/AUG/SEPT | 1                | 0                 | 1                | -1               | JULY/AUG/SEPT | 40                 | 34                                  | 17                 | 17               |
| OCT/NOV/DEC   | 1                | 0                 | 0                | 0                | OCT/NOV/DEC   | 60                 | 22                                  | 14                 | 8                |
| JAN/FEB/MAR   | 0                | 0                 | 0                | 0                | JAN/FEB/MAR   | 25                 | 0                                   | 0                  | 0                |
| APR/MAY/JUNE  | 2                | 0                 | 0                | 0                | APR/MAY/JUNE  | 70                 | 0                                   | 0                  | 0                |

## GOALS AND ACTUAL NEW CLUBS CUMULATIVE

| -■-  | CURRENT YEAR GOALS FOR NEW |
|------|----------------------------|
| MEMA | EDS                        |

- ● - CURRENT YEAR ACTUAL MEMBERS

- ▲ - LAST YEAR ACTUAL MEMBERS