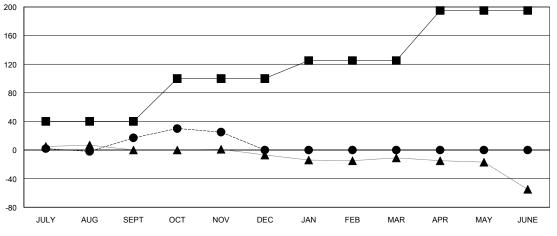

## LOCATION REP OF SOUTH AFRICA

GMT CA 6-Afi

| Clubs         |                  |                   |                  |                  | Members       |                    |                                     |                    |                  |
|---------------|------------------|-------------------|------------------|------------------|---------------|--------------------|-------------------------------------|--------------------|------------------|
|               | RESUI            | LTS FOR 2016-2017 |                  |                  |               | RESU               | JLTS FOR 2016-2017                  |                    |                  |
| QUARTER       | NEW CLUB<br>GOAL | NEW CLUBS         | DROPPED<br>CLUBS | NET<br>GAIN/LOSS | QUARTER       | NEW MEMBER<br>GOAL | CHARTER AND<br>NEW MEMBERS<br>ADDED | DROPPED<br>MEMBERS | NET<br>GAIN/LOSS |
| JULY/AUG/SEPT | 1                | 0                 | 1                | -1               | JULY/AUG/SEPT | 40                 | 34                                  | 17                 | 17               |
| OCT/NOV/DEC   | 1                | 0                 | 0                | 0                | OCT/NOV/DEC   | 60                 | 22                                  | 14                 | 8                |
| JAN/FEB/MAR   | 0                | 0                 | 0                | 0                | JAN/FEB/MAR   | 25                 | 0                                   | 0                  | 0                |
| APR/MAY/JUNE  | 2                | 0                 | 0                | 0                | APR/MAY/JUNE  | 70                 | 0                                   | 0                  | 0                |

## GOALS AND ACTUAL NEW CLUBS CUMULATIVE

| -■-  | CURRENT YEAR GOALS FOR NEW |
|------|----------------------------|
| MEMA | EDS                        |

- ● - CURRENT YEAR ACTUAL MEMBERS

- ▲ - LAST YEAR ACTUAL MEMBERS